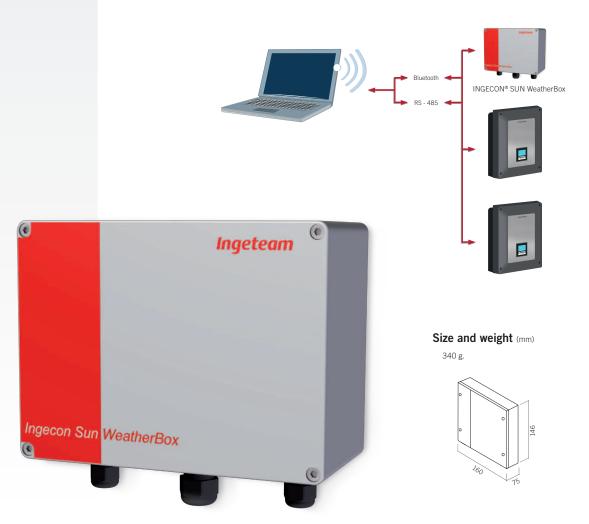

### Easy communication

INGECON® SUN WeatherBox acts as one more slave in the communication network, in addition to the PV inverters. Communication with the INGECON® SUN WeatherBox can be

established either by RS-485 cable or with the Bluetooth wireless version.